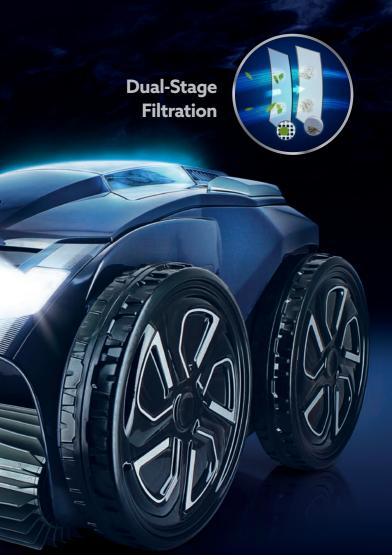

## EvoluXiQ

With its Sensor Nav System<sup>™</sup>, the EVOLUX iQ<sup>™</sup> robotic range identifies the configuration of your pool to optimise the cleaning path and cleaning time. The patented cyclone suction guarantees extremely powerful and long-lasting suction. Thanks to the patented Lift System<sup>™</sup>, EVOLUX iQ<sup>™</sup> is lighter when removing it from the water. Control your cleaner anywhere, anytime through the intuitive interface of the iAquaLink<sup>™</sup> App. EVOLUX iQ<sup>™</sup> is upgradable thanks to possible optimisations and automatic remote updates over the air. New improved models now feature Dual Stage Filtration (150µ/60µ) to capture both small and large debris.

#### Dual Stage Filtration 150µ/60µ filter canister

With easy access and smart canister design, cleaning and removing debris has never been more easier with dual filters to capture both small and large debris.